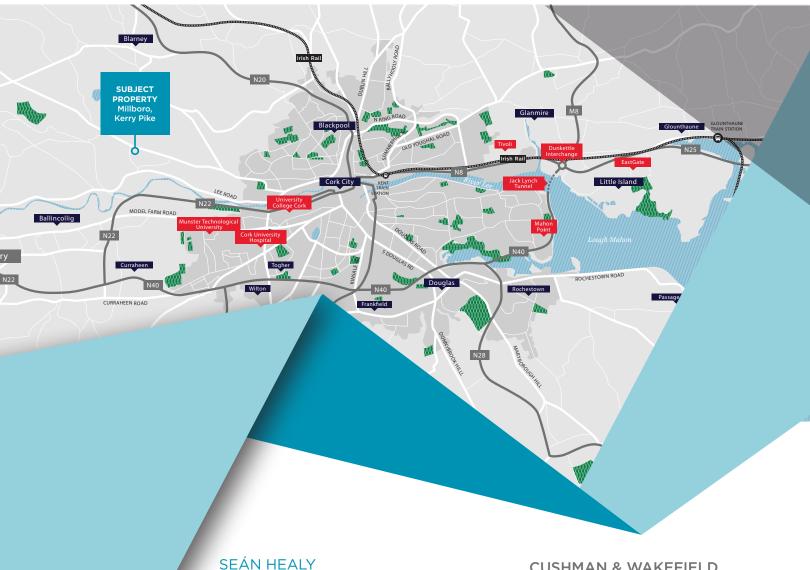

## LOCATION

Kerry Pike is located 8km to the north west of Cork city centre and 4km south of Blarney. Kerry Pike is a mature residential area which has seen a number of new residential developments in recent years. The area benefits from a wide range of recreational amenities both locally and in the surrounding areas. These include Blarney Castle, GAA clubs, rugby, golf & public parks. Kerry Pike also offers convenient access to schools, employment hubs as well as local bars and restaurants.